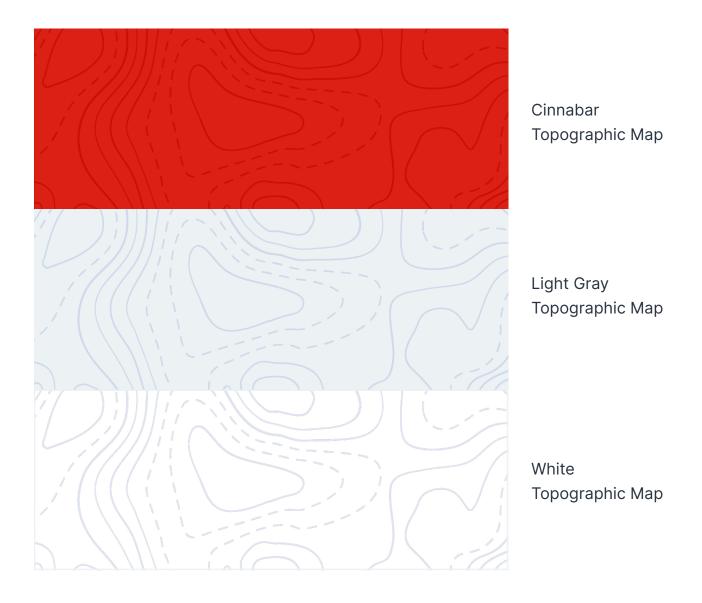

### **Patterns**

RV LIFE's Topographic line backgrounds are a supplemental addition to our brand.

Do not adjust the colors of these patterns. If one of these patterns is used, be sure only the logo is place directly on top of them. Other elements placed on top should have a container to help with legibility when small type is used.